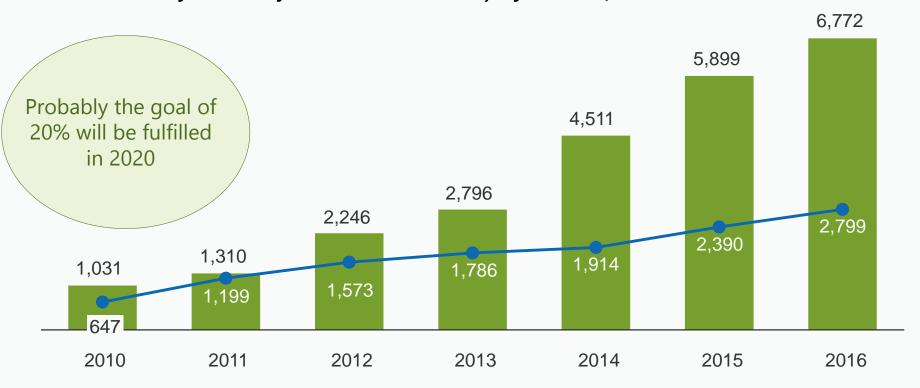

# NCRE DEVELOPMENT - CHILEAN CASE







# CHILE: Evolution of Electricity Generation Projects Declared in Construction (MW) 2004 - 2016





+16%





NCRE Conventional







#### Detail of ERNC projects declared under construction in 2016









### Detail of NCRE installed capacity in MW







Chile has an enormous potential of over 1,865,000 MW of wind, solar and hydroelectric power. In addition over 2,000 MW geothermal likely.



#### MARKET MECHANISM 1: QUOTA v/s SUBSIDY





#### Evolution of NCRE injection since validity of Law 20/25







#### Challenges put forward in 2014: «Lower Prices»

Volume of energy tendered and average price awarded



#### MARKET MECHANISM 2: TENDERS POWER SUPPLY





# Challenges in 2014: "More Competition Process".

# Number of companies offering and average price awarded



#### MARKET MECHANISM 2: TENDERS POWER SUPPLY





# Energy awarded by company and average price







# LESSONS LEARNED



NCREs are competitive, do not require subsidy, only remove barriers.



NCREs compete with conventional sources.

NEC



For its development,
requires a
Market. The market
of customers
regulated in Chile has been key.

10

#### Where you can find information about ERNC in Chile?







www.energiamaps.cne.cl





# THANK YOU VERY MUCH

#### **National Energy Commission**

Alameda 1449,, Torre 4,