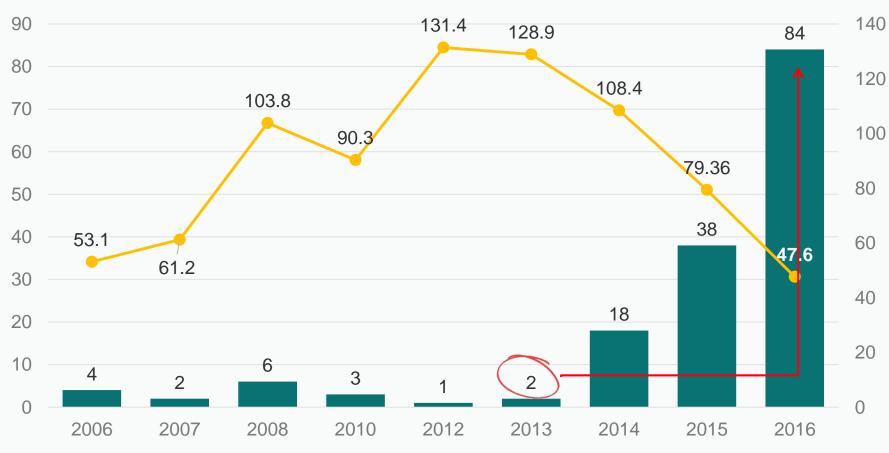

# Challenges in 2014: "More Competition Process".

# Number of companies offering and average price awarded