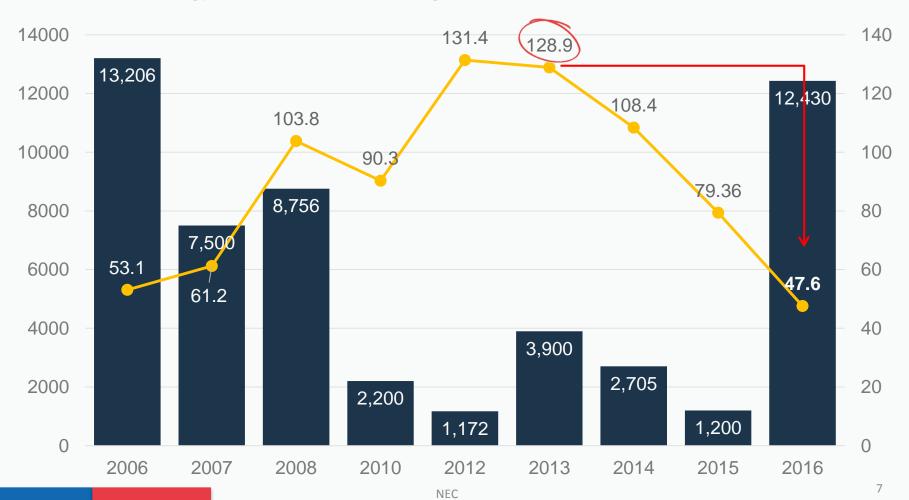

#### Challenges put forward in 2014: «Lower Prices»

Volume of energy tendered and average price awarded

#### MARKET MECHANISM 2: TENDERS POWER SUPPLY