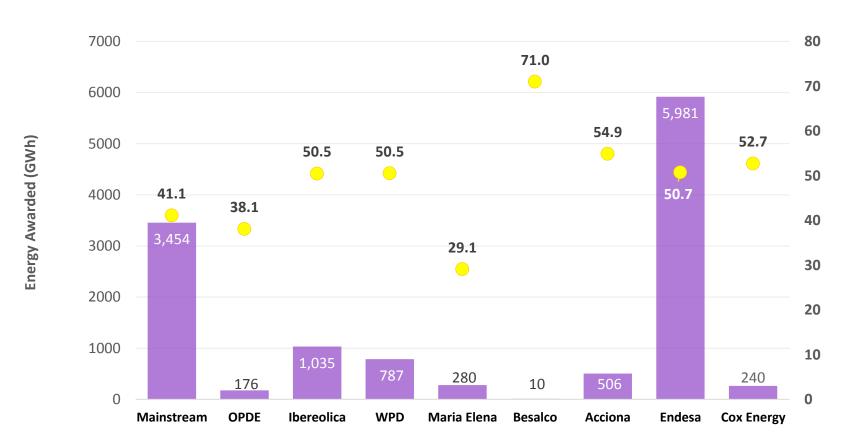

04 - 2016





+16%





NCRE Conventional







#### Detail of ERNC projects declared under construction in 2016









### Detail of NCRE installed capacity in MW







Chile has an enormous potential of over 1,865,000 MW of wind, solar and hydroelectric power. In addition over 2,000 MW geothermal likely.



#### MARKET MECHANISM 1: QUOTA v/s SUBSIDY





#### Evolution of NCRE injection since validity of Law 20/25







#### Challenges put forward in 2014: «Lower Prices»

Volume of energy tendered and average price awarded



#### MARKET MECHANISM 2: TENDERS POWER SUPPLY





# Challenges in 2014: "More Competition Process".

# Number of companies offering and average price awarded



#### MARKET MECHANISM 2: TENDERS POWER SUPPLY





# Energy awarded by company and average price







# LESSONS LEARNED



NCREs are competitive, do not require subsidy, only remove barriers.



NCREs compete with conventional sources.

NEC



For its development,
requires a
Market. The market
of customers
regulated in Chile has been key.

10

#### Where you can find information about ERNC in Chile?







www.energiamaps.cne.cl





# THANK YOU VERY MUCH

#### **National Energy Commission**

Alameda 1449,, Torre 4, Piso 13 Tel. (2) 2797 2600 Fax. (2) 2797 2627 www.cne.cl

Santiago - Chile