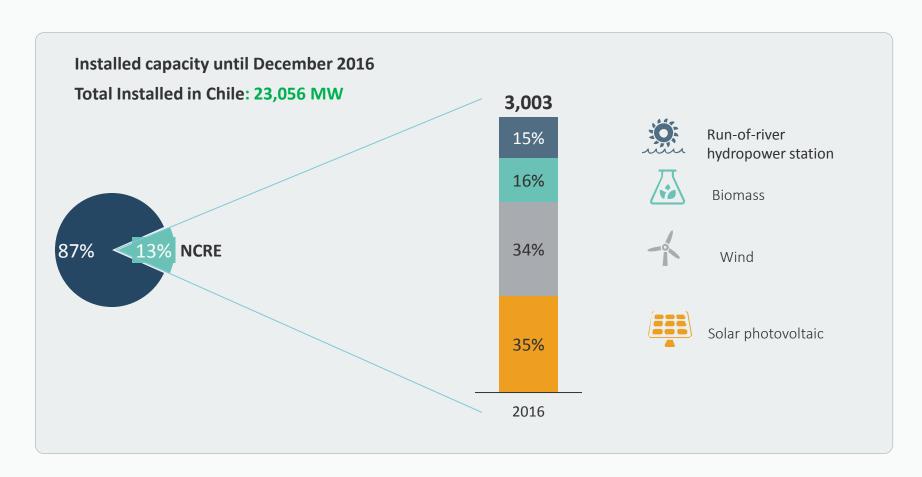

### Detail of NCRE installed capacity in MW

Chile has an enormous potential of over 1,865,000 MW of wind, solar and hydroelectric power. In addition over 2,000 MW geothermal likely.