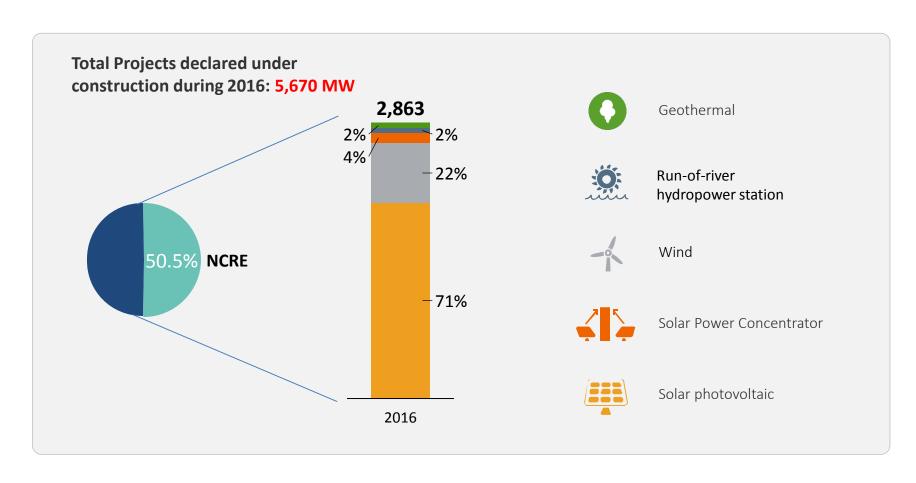

# NCRE DEVELOPMENT - CHILEAN CASE







# CHILE: Evolution of Electricity Generation Projects Declared in Construction (MW) 2004 - 2016





+16%





NCRE Conventional







#### Detail of ERNC projects declared under construction in 2016









### Detail of NCRE installed capacity in MW







Chile has an enormous potential of over 1,865,000 MW of wind, solar and hydroelectric power. In addition over 2,000 MW geothermal likely.



#### MARKET MECHANISM 1: QUOTA v/s SUBSIDY





#### Evolution of NCRE injection since validity of Law 20/25







#### Challenges put forward in 2014: «Lower Prices»

Volume of energy tendered and average price awarded



#### MARKET MECHANISM 2: TENDERS POWER SUPPLY





# Challenges in 2014: "More Competition Process".

# Number of companies offering and average price awarded



#### MARKET MECHANISM 2: TENDERS POWER SUPPLY





# Energy awarded by company and average price







# LESSONS LEARNED



NCREs are competitive, do not require subsidy, only remove barriers.



NCREs compete wit