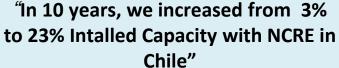

# CHILE: Evolution of Electricity Generation Projects Declared in Construction (MW) 2004 - 2016

+16%

NCRE Conventional